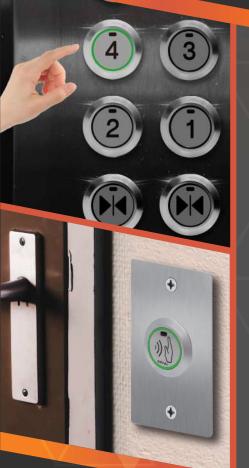

#### **Dual-purpose button**

Suitable for installation as both door exit button and also lift floor button.

#### SOFTWARE-FREE PREVENTION LIFT CONTROL

- 1 Swipe card and directly arrived at destination floor
- Touchless Infrared Sensor Lift Call Button
- 3 On-site Software Free Management

--1024 User, 11 Timezone--