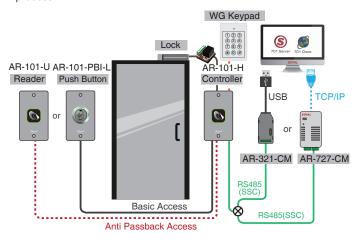

#### APPLICATION & STRUCTURE DIAGRAM

#### STANDALONE & NETWORKING ACCESS CONTROL

Basic Access: the most basic access, exiting venue is only by pressing a push button

Anti Passback: restrict user to re-enter before exiting venue or increase security level by having access reader at the other side of the door. Both entering and exiting will required swipe card or keyfob for

Netwoking: beside configuration through Wiegand Keyboard and Master Card, you can also link AR-101-H with Soyal converter to PC for configuration via SOYAL Software or for anti-cloning and encryption