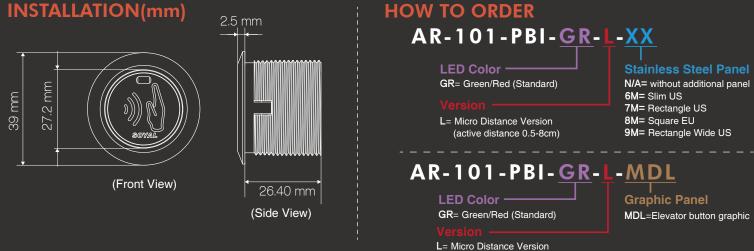

# AR-101-PBI-L

#### Various Panel Selectable

Silver & black plastic panel and stainless steel panel with slim US type, rectangle US type, Rectangle Wide US Type and square EU type