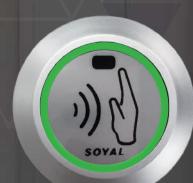

## Touch-less Infrared Sensor **Push Button**

Suitable for installation as both door exit button and also lift floor button.

#### Green LED:

Swipe Valid Card / Standby Mode / Arming

#### Red LED:

Swipe Invalid Card / Alarming