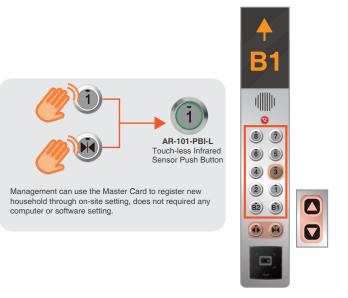

#### SOFTWARE-FREE PREVENTION LIFT CONTROL

- 1 Swipe card and directly arrived at destination floor
- Touchless Infrared Sensor Lift Call Button
- 3 On-site Software Free Management

--1024 User, 11 Timezone--